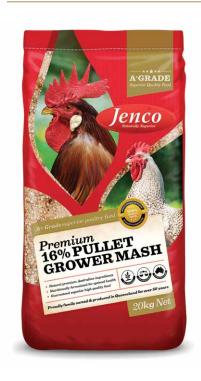

# 16% Pullet Grower Mash (RAM free)

Jenco Premium 16% Pullet Grower Mash consists of a combination of nutritious grains that are perfectly balanced for your Pullets' optimal health.

**PULLETS** 